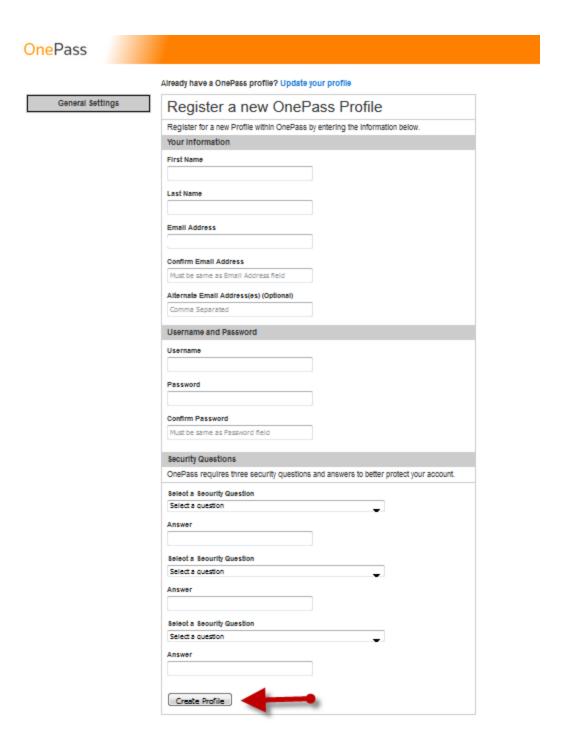

4. If you do not already have a OnePass Profile, fill out the Register a new OnePass Profile form and click the Create Profile button. Remember your Username and Password! You will see a Registration Successful page. Click continue.