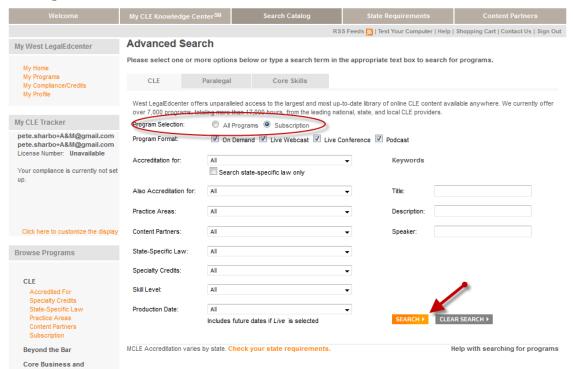

### **Existing Users:**

Sign in using OnePass Sign In on the right.

Manage or update an existing OnePass profile

6. To view programs at no charge, click the Search Catalog tab and search for programs that are included in your subscription. Click the Enroll button and follow workflow to view the program.