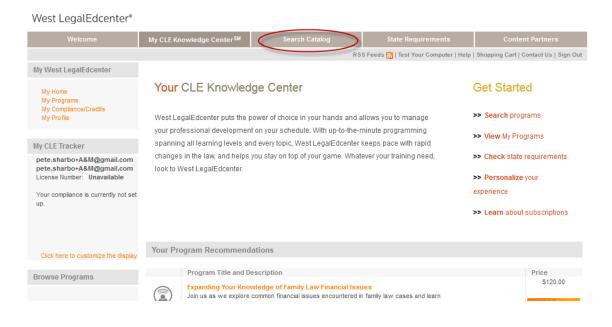

### **Existing Users:**

Sign in using OnePass Sign In on the right.

Manage or update an existing OnePass profile

6. To view programs at no charge, click the Search Catalog tab and search for programs that are included in your subscription. Click the Enroll button and follow workflow to view the program.