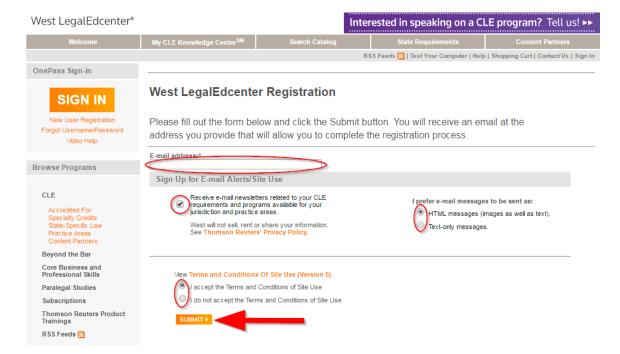

To enroll in West LegalEdcenter for Florida International University College of Law:

1. Click link: Registration Link for Faculty

2. Fill in email address. Confirm/Change settings. Click Submit.

Confirmation email will be sent to the address that was submitted. Click the Confirm Registration button.

### CONFIRM YOUR REGISTRATION

Thank you for your interest in West LegalEdcenter. Please confirm your registration by clicking the button below.

- New Users You will be asked to complete a brief registration form and create a OnePass username and password.
- Existing Users If you have previously registered, you will be returned to West LegalEdcenter where you may sign in using your existing OnePass username and password.