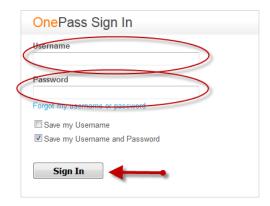

5. Enter your OnePass Username and Password in the OnePass Sign In page to log in to West LegalEdcenter.