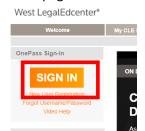

 When you click on Confirm Registration, you will be taken to the WLEC home page, click on SIGN IN button on the left side of WLEC home screen. Type in your Westlaw user name and password.
Important Note-You must sign on with your Westlaw user name and password so you are signed into the free subscription.

## West LegalEdcenter®

| West LegalEdcenter®                               |             |
|---------------------------------------------------|-------------|
| Welcome                                           | My CLE Knov |
| OnePass Sign-in                                   |             |
| SIGN IN                                           | Na          |
| New User Registration<br>Forgot Username/Password | Be          |
| Video Help                                        | We          |
|                                                   | We a        |