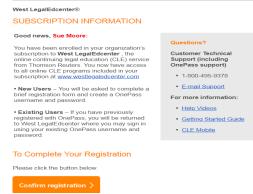

- 6. Fill out your email address on the form. Email address for registration must be the email address tied to your Westlaw user name and password. If you don't know what this is, email your account manager so they can check. Accept Terms and Conditions and click on Submit
- Go to your email and find email titled "Firm Subscription to West LegalEdcenter" and click orange button in the email- CONFIRM REGISTRATION. See below for what the email should look like. If you don't see an email, check your spam/trash.